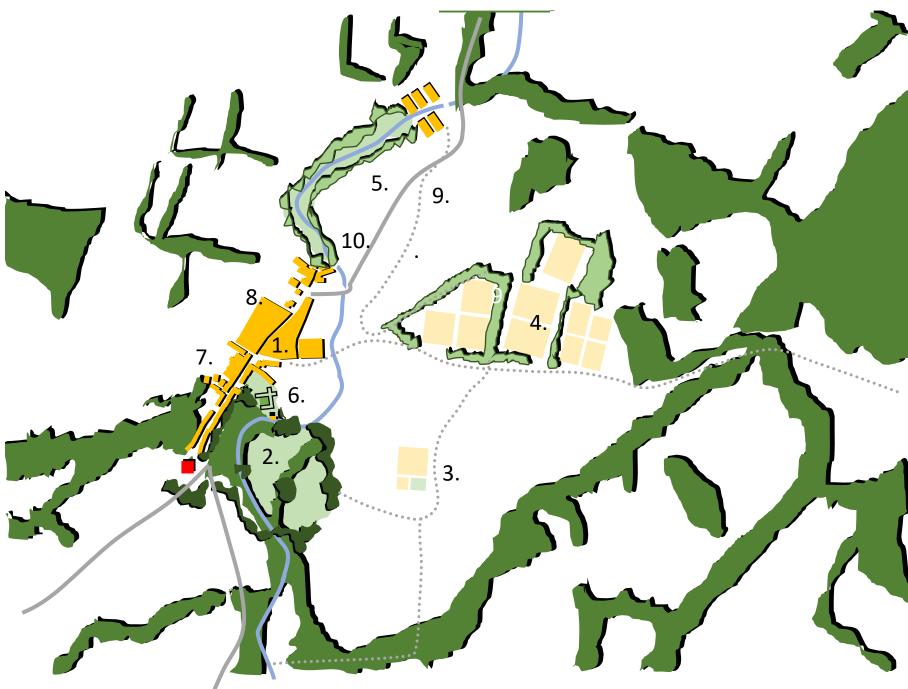

# Jedburgh

1

2

3

Δ

5

Placemaking Summary Diagram

### **Town Centre Regeneration**

• Public realm, public art, night time economy, active travel

#### **Gateway landscape**

 Improve greenspace enhancing historic assets at town approach

#### Housing infill

• Re-development of former high school

## Mixed use regeneration

• Mixed scale business and enterprise development

#### **River regeneration**

- Amenity, active trave, Wool mills, farm food hub, regeneration of mixed retail zone
- A. Town Hall upgrade
- B. Creative Hub on library site
- C. Outdoor hub

Jedburgh Placemaking Summary Diagram

- 1. Town Centre Regeneration
- 2. Gateway landscape
- 3. Housing infill
- 4. Mixed use regeneration
- 5. River regeneration
- 6. Town Hall Upgrade
- 7. Creative Hub
- 8. Outdoor hub
- 9. Active travel links
- 10. Public art across town