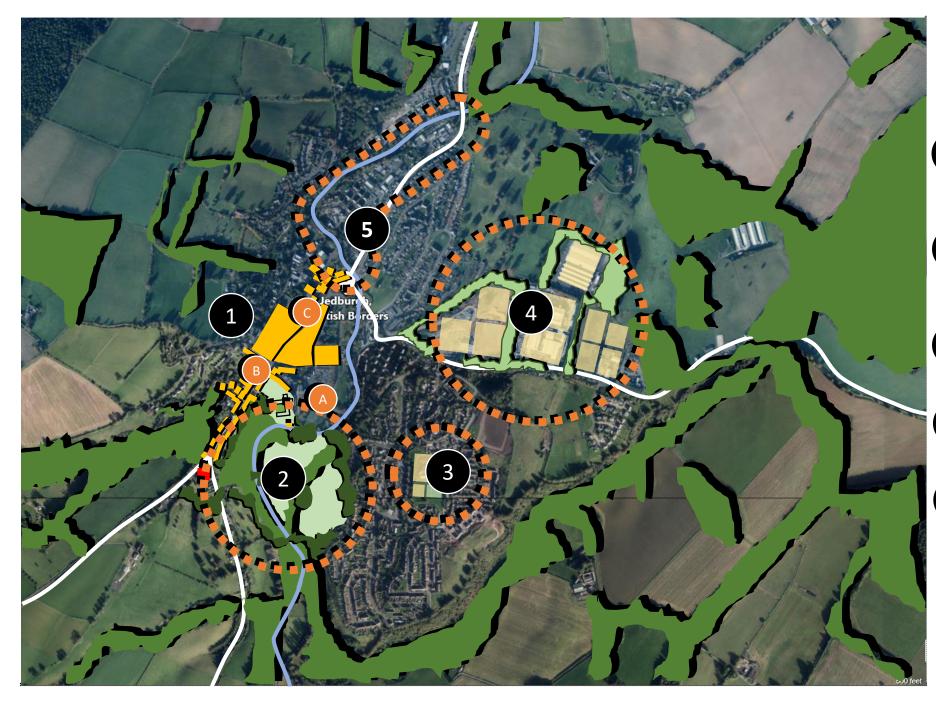

# Jedburgh

1

2

3

Δ

5

Placemaking Summary Diagram

### **Town Centre Regeneration**

• Public realm, public art, night time economy, active travel

#### **Gateway landscape**

 Improve greenspace enhancing historic assets at town approach

#### Housing infill

• Re-development of former high school

## Mixed use regeneration

• Mixed scale business and enterprise development

#### **River regeneration**

- Amenity, active trave, Wool mills, farm food hub, regeneration of mixed retail zone
- A. Town Hall upgrade
- B. Creative Hub on library site
- C. Outdoor hub

Jedburgh Placemaking Summary Diagram

- 1. Town Centre Regeneration
- 2. Gateway landscape
- 3. Housing infill
- 4. Mixed use regeneration
- 5. River regeneration
- 6. Town Hall Upgrade
- 7. Creative Hub
- 8. Outdoor hub
- 9. Active travel links
- 10. Public art across town